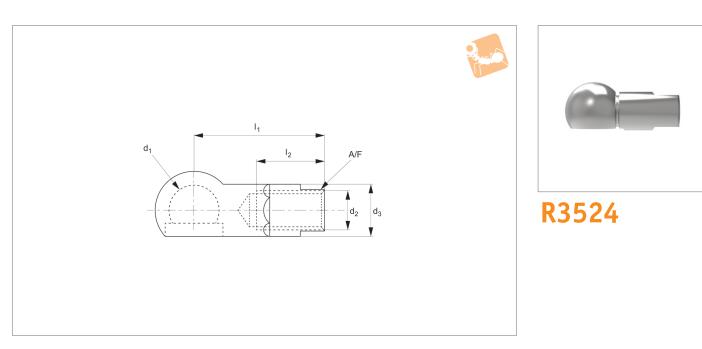

| Order No.  | Thread hand | d <sub>1</sub> | d <sub>2</sub> | $I_1$ | l <sub>2</sub> | d <sub>3</sub> | A/F |
|------------|-------------|----------------|----------------|-------|----------------|----------------|-----|
| R3524.R005 | Right       | 8              | M 5            | 22    | 10.2           | 8              | 7   |
| R3524.R006 | Right       | 10             | M 6            | 25    | 11.5           | 10             | 9   |
| R3524.R008 | Right       | 13             | M 8            | 30    | 14.0           | 13             | 11  |
| R3524.R010 | Right       | 16             | M10            | 35    | 15.5           | 16             | 13  |
| R3524.R012 | Right       | 16             | M12            | 35    | 15.5           | 16             | 13  |