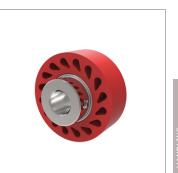

## **Technical Notes**

Designed to be mounted onto a shaft. A

hub extends past the roller and is supplied with two set screws at 90°.

Durasoft rollers have "teardrop" holes to allow the roller to flex for firm but nondamaging contact.