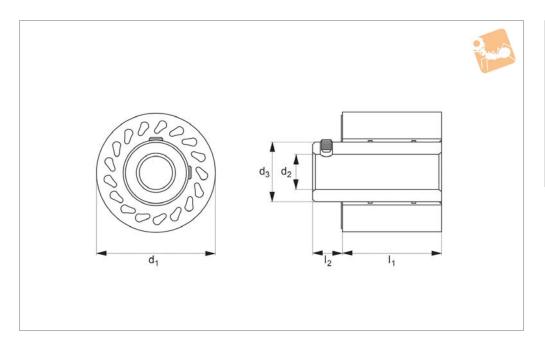

## **Technical Notes**

Designed to be mounted onto a shaft. A

hub extends past the roller and is supplied with two set screws at 90°.

Durasoft rollers have "teardrop" holes to allow the roller to flex for firm but nondamaging contact.

| Order No.   | Durometer | $d_1$       | $I_1$ | d <sub>2</sub><br>min. max. | l <sub>2</sub> | d <sub>3</sub> |
|-------------|-----------|-------------|-------|-----------------------------|----------------|----------------|
| P2766.25A60 | 60        | 63,5 (2,5") | 23.37 | 12,73/12,83                 | 12.7           | 31.75          |