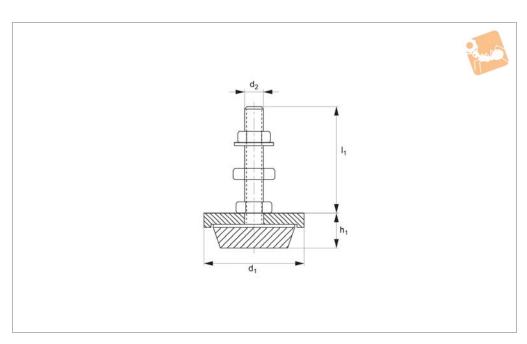

## **Stainless Machine Mounts** polyurethane base

P2161

## **Material**

Stainless steel body and thread (A2, AISI 304), with hard polyurethane base (80 Shore A).

## **Tips**

The polyurethane base 80 Shore A also ensures very heavy load carrying capacity.

| Order No. | $d_1$ | $h_1$ | d <sub>2</sub> | $I_1$ | Load range<br>kgf |
|-----------|-------|-------|----------------|-------|-------------------|
| P2161.065 | 65    | 22    | M12            | 90    | 200-800           |
| P2161.100 | 100   | 30    | M16            | 110   | 500-2000          |
| P2161.120 | 120   | 33    | M16            | 110   | 2000-4000         |
| P2161.180 | 180   | 40    | M16            | 110   | 4000-6000         |