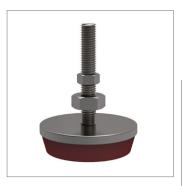

## **Stainless Machine Mounts** polyurethane base

P2161

## **Material**

Stainless steel body and thread (A2, AISI 304), with hard polyurethane base (80 Shore A).

## **Technical Notes**

Ideally suited for food and pharmaceutical

applications. The hard polyurethane base is resistant to aggressive oils and chemicals.