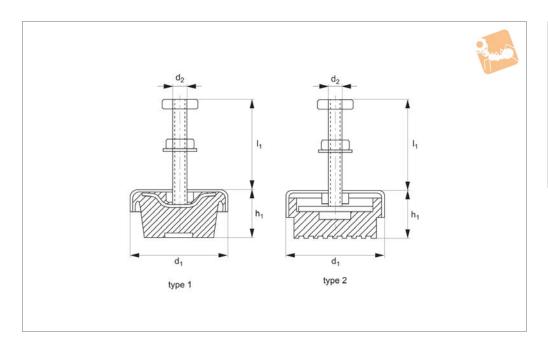

Suitable for heavy machinery with strong vibration/impact such as plastic injection moulding machines, presses, guillotines

| Order No. | Type   | $d_1$ | $h_1$ | $d_2$ | $I_1$ | Load range<br>kgf |
|-----------|--------|-------|-------|-------|-------|-------------------|
| P2153.050 | Type 1 | 50    | 24    | M 8   | 40    | 0-100             |
| P2153.075 | Type 1 | 75    | 35    | M10   | 65    | 100-350           |
| P2153.085 | Type 2 | 85    | 40    | M12   | 80    | 350-600           |
| P2153.090 | Type 2 | 90    | 49    | M16   | 100   | 600-900           |
| P2153.125 | Type 2 | 125   | 52    | M16   | 115   | 1000-2500         |
| P2153.170 | Type 2 | 170   | 57    | M20   | 110   | 2500-4000         |