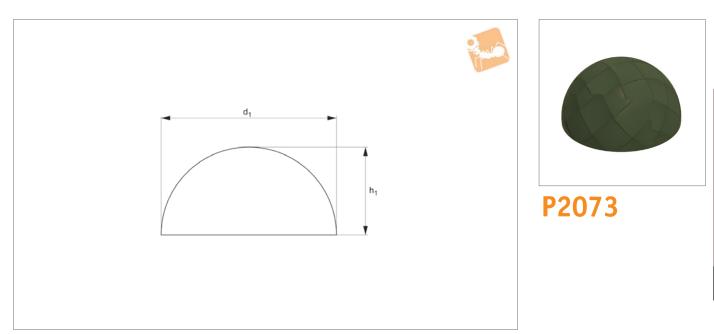

## **Anti-vibration Bushes**

hemisphere

| Order No.   | Туре             | d1   | h <sub>1</sub> | Load<br>N<br>max. |
|-------------|------------------|------|----------------|-------------------|
| P2073.019   | Without adhesive | 19.0 | 9.5            | 2.5               |
| P2073.032   | Without adhesive | 31.8 | 15.8           | 5.0               |
| P2073.050   | Without adhesive | 50.8 | 25.5           | 8.5               |
| P2073.019-A | With adhesive    | 19.0 | 9.5            | 2.5               |
| P2073.032-A | With adhesive    | 31.8 | 15.8           | 5.0               |
| P2073.050-A | With adhesive    | 50.8 | 25.5           | 8.5               |