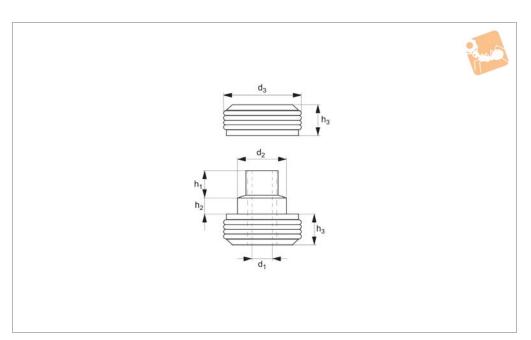

### **Important Notes**

The double washer mounts are made of two parts of rubber, one of which bears an inside metal bushing which acts as a guide through the machine anchoring screw.

| Order No.   | $d_1$ | $h_1$ | $d_2$ | d <sub>3</sub> | h <sub>2</sub> | h <sub>3</sub> | Load<br>kgf | Plate<br>min. | Plate<br>max. | Weight<br>g |
|-------------|-------|-------|-------|----------------|----------------|----------------|-------------|---------------|---------------|-------------|
| P2072.50-45 | 13.5  | 18.5  | 31.5  | 49             | 11             | 20             | 80          | 12.5          | 14            | 153         |
| P2072.50-60 | 13.5  | 18.5  | 31.5  | 49             | 11             | 20             | 130         | 12.5          | 14            | 153         |
| P2072.65-45 | 17.0  | 24.0  | 39.5  | 64             | 15             | 23             | 120         | 19.0          | 22            | 350         |
| P2072.65-60 | 17.0  | 24    | 39.5  | 64             | 15             | 23             | 260         | 19.0          | 22            | 350         |
| P2072.90-45 | 23.0  | 31.0  | 58.0  | 88             | 17             | 25             | 260         | 25.0          | 29            | 675         |
| P2072.90-60 | 23.0  | 31.0  | 58.0  | 88             | 17             | 25             | 450         | 25.0          | 29            | 675         |