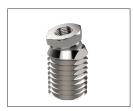

# **Threaded Plastic Insert for Hollow**

with stainless steel bush

P1975

### Material

Bush: stainless steel, type AISI 303. Moulding: polyamide reinforced nylon.

| Order No. | Outerbox d <sub>1</sub> | Innerbox d <sub>2</sub> | d <sub>3</sub> | $h_1$ | h <sub>2</sub> | h <sub>3</sub> | Load capacity for static load kg |
|-----------|-------------------------|-------------------------|----------------|-------|----------------|----------------|----------------------------------|
| P1975.112 | 30x30x1,5               | 27                      | M12            | 35    | 8              | 24             | max.<br>500                      |
| P1975.210 | 40x40x1,5               | 37                      | M10            | 35    | 8              | 24             | 1000                             |

### **Mounting inserts**

Weldable insert

Hollow section insert

Hollow section bushed insert