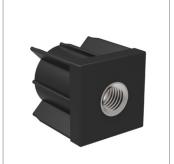

# **Threaded Plastic Insert for Hollow**

with stainless steel bush

P1975

### Material

Bush: stainless steel, type AISI 303. Moulding: polyamide reinforced nylon.

| Order No. | Outerbox d <sub>1</sub> | Innerbox d <sub>2</sub> | d <sub>3</sub> | $h_1$ | h <sub>2</sub> | h <sub>3</sub> | Load capacity for static load kg |
|-----------|-------------------------|-------------------------|----------------|-------|----------------|----------------|----------------------------------|
| P1975.112 | 30x30x1,5               | 27                      | M12            | 35    | 8              | 24             | max.<br>500                      |
| P1975.210 | 40x40x1,5               | 37                      | M10            | 35    | 8              | 24             | 1000                             |