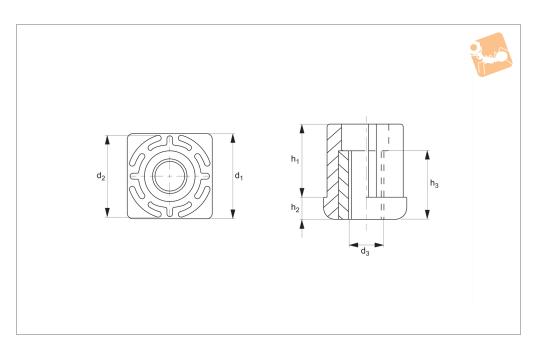

# **Threaded Plastic Insert for Hollow**

with stainless steel bush

P1975

### Material

Bush: stainless steel, type AISI 303. Moulding: polyamide reinforced nylon.

| Order No. | Outerbox d <sub>1</sub> | Innerbox d <sub>2</sub> | d <sub>3</sub> | $h_1$ | h <sub>2</sub> | h <sub>3</sub> | Load capacity for static load kg |
|-----------|-------------------------|-------------------------|----------------|-------|----------------|----------------|----------------------------------|
| P1975.112 | 30x30x1,5               | 27                      | M12            | 35    | 8              | 24             | max.<br>500                      |
| P1975.210 | 40x40x1,5               | 37                      | M10            | 35    | 8              | 24             | 1000                             |