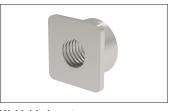

# **Threaded Plastic Insert for Hollow**

with stainless steel bush

P1975

### Material

Bush: stainless steel, type AISI 303. Moulding: polyamide reinforced nylon.

| Order No. | Outerbox d <sub>1</sub> | Innerbox d <sub>2</sub> | d <sub>3</sub> | $h_1$ | h <sub>2</sub> | h <sub>3</sub> | Load capacity for static load kg |
|-----------|-------------------------|-------------------------|----------------|-------|----------------|----------------|----------------------------------|
| P1975.112 | 30x30x1,5               | 27                      | M12            | 35    | 8              | 24             | max.<br>500                      |
| P1975.210 | 40x40x1,5               | 37                      | M10            | 35    | 8              | 24             | 1000                             |

### **Mounting inserts**

Weldable insert

Hollow section insert

Hollow section bushed insert