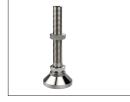

# **Key types**

Fixed feet

Articulating levelling feet

Machine mounts

Fulcrum screw

#### **Available features**

Articulation

Standard nylon base

Anti-slip base

Bolt down base

Hex for easy installation