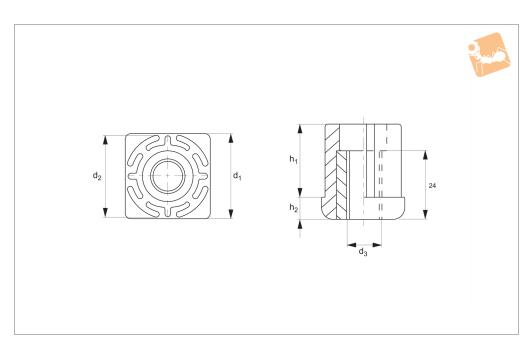

# **Threaded Plastic Inserts for Hollow** with brass bush

P1974

## Material

Body: polyamide reinforced nylon. Bush: brass, nickel plated.

## **Technical Notes**

For use with levelling feet parts.

| Order No. | Outerbox d <sub>1</sub> | Innerbox d <sub>2</sub> | $d_3$ | $h_1$ | h <sub>2</sub> | Rec. load<br>kg |
|-----------|-------------------------|-------------------------|-------|-------|----------------|-----------------|
|           |                         |                         |       |       |                | max.            |
| P1974.212 | 40x40x1,5               | 37                      | M12   | 35    | 8              | 1000            |