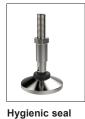

#### **Product selection**

To ensure you select the most suitable levelling feet for your application consider the following questions:

- Tilting or fixed?
- Material required steel, stainless or plastic?
- Load carrying capacity light, medium or heavy duty?
  (Review the quoted load capacities in the individual product tables).
- Bolt down feature required?
- Threaded or plastic insert required for mounting?
- Optional extras: hygiene seal, rubber pad, (subject to minimum quantity and selected model).