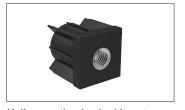

## **Mounting inserts**

Weldable insert

Hollow section insert

Hollow section bushed insert