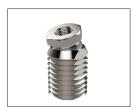

# **Threaded Plastic Inserts for Hollow** with brass bush

P1974

## Material

Body: polyamide reinforced nylon. Bush: brass, nickel plated.

## **Technical Notes**

For use with levelling feet parts.

| Order No. | Outerbox d <sub>1</sub> | Innerbox d <sub>2</sub> | $d_3$ | $h_1$ | h <sub>2</sub> | Rec. load<br>kg |
|-----------|-------------------------|-------------------------|-------|-------|----------------|-----------------|
|           |                         |                         |       |       |                | max.            |
| P1974.212 | 40x40x1,5               | 37                      | M12   | 35    | 8              | 1000            |

## **Mounting inserts**

Weldable insert

Hollow section insert

Hollow section bushed insert