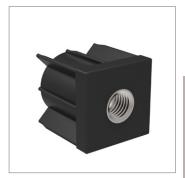

# **Threaded Plastic Inserts for Hollow** with brass bush

P1974

## Material

Body: polyamide reinforced nylon. Bush: brass, nickel plated.

## **Technical Notes**

For use with levelling feet parts.

| Order No. | Outerbox d <sub>1</sub> | Innerbox d <sub>2</sub> | $d_3$ | $h_1$ | h <sub>2</sub> | Rec. load<br>kg |
|-----------|-------------------------|-------------------------|-------|-------|----------------|-----------------|
|           |                         |                         |       |       |                | max.            |
| P1974.212 | 40x40x1,5               | 37                      | M12   | 35    | 8              | 1000            |