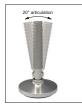

# **Key types**

Fixed feet

Articulating levelling feet

Machine mounts

Fulcrum screw

#### **Available features**

Articulation

Standard nylon base

Anti-slip base

Bolt down base

Hex for easy installation