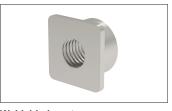

# **Threaded Plastic Inserts for Hollow** with brass bush

P1974

## Material

Body: polyamide reinforced nylon. Bush: brass, nickel plated.

## **Technical Notes**

For use with levelling feet parts.

| Order No. | Outerbox d <sub>1</sub> | Innerbox d <sub>2</sub> | $d_3$ | $h_1$ | h <sub>2</sub> | Rec. load<br>kg |
|-----------|-------------------------|-------------------------|-------|-------|----------------|-----------------|
|           |                         |                         |       |       |                | max.            |
| P1974.212 | 40x40x1,5               | 37                      | M12   | 35    | 8              | 1000            |