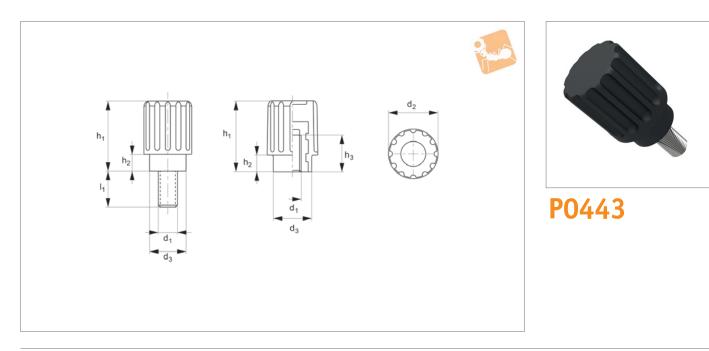

## Material

Thermoplastic (PA) knob, black satin finish, male version with zinc-plated

thread, female version with brass insert.

## Technical Notes

Resistant to organic and inorganic

chemical substances such as oils, greases, fuels and solvents.

| Order No.        | Туре   | d <sub>1</sub> | $I_1$ | d <sub>2</sub> | d <sub>3</sub> | h <sub>1</sub> | h <sub>2</sub> | Insert material | h <sub>3</sub> |
|------------------|--------|----------------|-------|----------------|----------------|----------------|----------------|-----------------|----------------|
| P0443.040-010-ZP | Male   | M4             | 10    | 15             | 11.5           | 21             | 5              | Steel ZP        | -              |
| P0443.040-015-ZP | Male   | M4             | 15    | 15             | 11.5           | 21             | 5              | Steel ZP        | -              |
| P0443.050-010-ZP | Male   | M5             | 10    | 15             | 11.5           | 21             | 5              | Steel ZP        | -              |
| P0443.050-015-ZP | Male   | M5             | 15    | 15             | 11.5           | 21             | 5              | Steel ZP        | -              |
| P0443.060-010-ZP | Male   | M6             | 10    | 15             | 11.5           | 21             | 5              | Steel ZP        | -              |
| P0443.060-015-ZP | Male   | M6             | 15    | 15             | 11.5           | 21             | 5              | Steel ZP        | -              |
| P0443.040-BR     | Female | M4             | -     | 15             | 11.5           | 21             | 5              | Brass           | 9              |
| P0443.050-BR     | Female | M5             | -     | 15             | 11.5           | 21             | 5              | Brass           | 9              |
| P0443.060-BR     | Female | M6             | -     | 15             | 11.5           | 21             | 5              | Brass           | 9              |