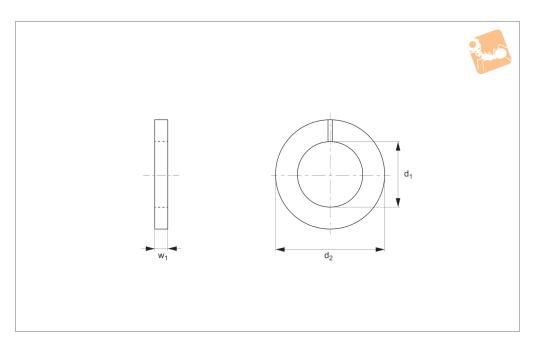

## **Technical Notes**

To DIN 125A (with vent). Coatings

available: silver, gold, nickel and others.

Vented flat washers are key components in helping to eliminate virtual leaks from high vacuum (HV and UHV) systems. They

prevent gases being trapped beneath a fastener head along the screw shaft.

| Order No.    | For thread | $d_1$ | d <sub>2</sub> | $w_1$ |
|--------------|------------|-------|----------------|-------|
| P0097.020-A2 | M 2,0      | 2.2   | 5.0            | 0.3   |
| P0097.025-A2 | M 2,5      | 2.7   | 6.0            | 0.5   |
| P0097.030-A2 | M 3,0      | 3.2   | 7.0            | 0.5   |
| P0097.040-A2 | M 4,0      | 4.3   | 9.0            | 0.8   |
| P0097.050-A2 | M 5,0      | 5.3   | 10.0           | 1.0   |
| P0097.060-A2 | M 6,0      | 6.4   | 12.0           | 1.6   |
| P0097.080-A2 | M 8,0      | 8.4   | 16.0           | 1.6   |
| P0097.100-A2 | M10,0      | 10.5  | 20.0           | 2.0   |
| P0097.120-A2 | M12,0      | 13.0  | 24.0           | 2.5   |
| P0097.160-A2 | M16,0      | 17.0  | 30.0           | 3.0   |
| P0097.200-A2 | M20,0      | 21.0  | 37.0           | 3.0   |