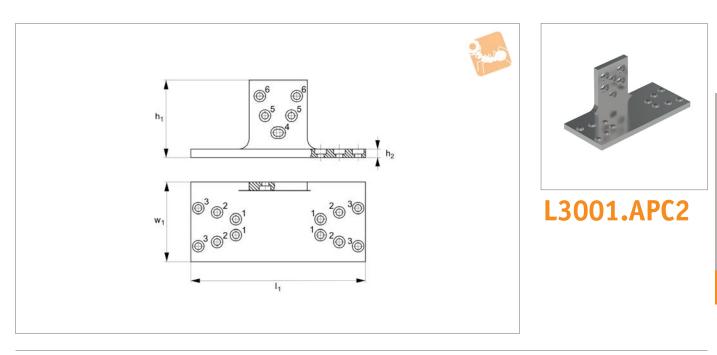

## **Right Angle Plates**

| Material<br>Aluminium.<br>Technical Notes<br>Allows two units to be mounted at right<br>angles to one another. Supplied with T-<br>nuts and bolts. |       | The trolley of one unit can be more<br>the side of the other.<br><b>Tips</b><br>Not suitable for L3004.E and L300<br>units.<br>Size 40 - use holes 1 for carriages | Size 55 - use<br>profile.<br>Size 40 - use<br>profile. | Size 55 - use holes 2 for carriages and 5 for<br>profile.<br>Size 40 - use holes 3 for carriages and 6 for |  |
|----------------------------------------------------------------------------------------------------------------------------------------------------|-------|--------------------------------------------------------------------------------------------------------------------------------------------------------------------|--------------------------------------------------------|------------------------------------------------------------------------------------------------------------|--|
| Order No.                                                                                                                                          | $I_1$ | h <sub>1</sub>                                                                                                                                                     | h <sub>2</sub>                                         | w <sub>1</sub>                                                                                             |  |
| L3001.APC-2                                                                                                                                        | 165   | 73                                                                                                                                                                 | 8                                                      | 75                                                                                                         |  |