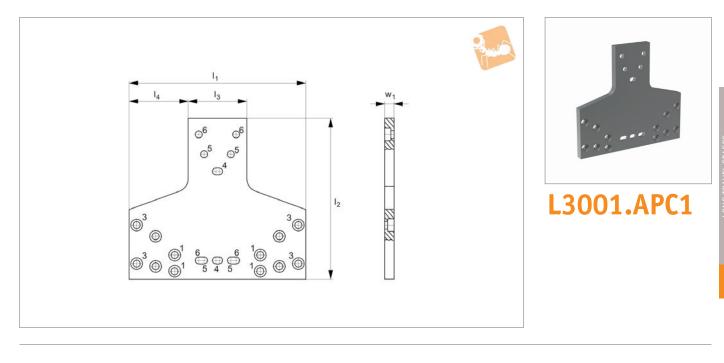

## T Plate

| Material<br>Aluminium.<br>Technical Notes<br>Allows two units to be mounted perpendi-<br>cularly to one another. Supplied with T- |                | nuts and bolts.<br><mark>Tips</mark><br>Not suitable for L3004.E and L3004.ED<br>units.<br>Size 40 - use holes 1 for carriages and 4 for |                | profile.<br>Size 55 - use holes 2 for carriages and 5 for<br>profile.<br>Size 40 - use holes 3 for carriages and 6 for<br>profile. |                |
|-----------------------------------------------------------------------------------------------------------------------------------|----------------|------------------------------------------------------------------------------------------------------------------------------------------|----------------|------------------------------------------------------------------------------------------------------------------------------------|----------------|
| Order No.                                                                                                                         | Ι <sub>1</sub> | I <sub>2</sub>                                                                                                                           | I <sub>3</sub> | I <sub>4</sub>                                                                                                                     | w <sub>1</sub> |
| L3001.APC-1                                                                                                                       | 165            | 150                                                                                                                                      | 55             | 55                                                                                                                                 | 8              |